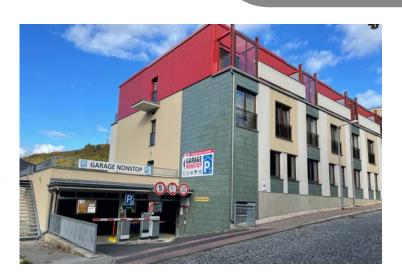

#### Parking at the Hotel Star

Our hotel has two reserved and marked parking places in the parking lot next to the Hotel Star. Parking is behind a mechanical, locked gate. The distance from our hotel is only 400 m, the parking lot is located in the direction of travel from the hotel, on the right side. Our reception will explain the arrival and the rules of operation in this parking lot and the system of opening the lock via code. To check in, come to our hotel - Vřídelní 92/21. Payment at our hotel, at the reception desk.

7 400 CZK / night

50.2284136N, 12.8796011E Google Maps

Ivana Petroviče Pavlova 28, K. Vary

6 min. / 400 m