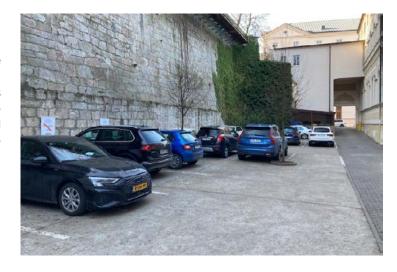

#### Parking at the Hotel Windsor

Our hotel has reserved and marked two parking places in the hotel yard. Parking is protected behind an electronic barrier. The distance from our hotel is only 350 m, the Hotel Windsor is within sight, on the opposite side of the colonnade. For checkin, come in front of our hotel - Vřídelní 92/21, where you will receive a card for entering the parking lot. Payment at our hotel, at the reception desk.

- 350 CZK / night
- 50.2267706N, 12.8798103E Google Maps
- Sadová street, K. Vary
- 5 min / 350 m