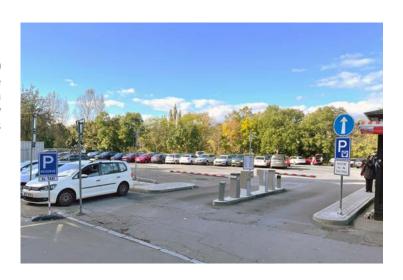

### Parking of the Jan Palach square, nábřeží Jana Palacha

When you park your car there, you could go 10 minutes by walk in pedestrian zone, more or less 1 kilometer, alongside the road where is hotel Thermal, direction to the Mill colonnade.

1.-4. Hours 40,- CZK / hour, from 5. hours - 300,- CZK / day

© 50.2317572N, 12.8727914E Google Maps

nábřeží Jana Palacha, K. Vary

10 min. / 1 km