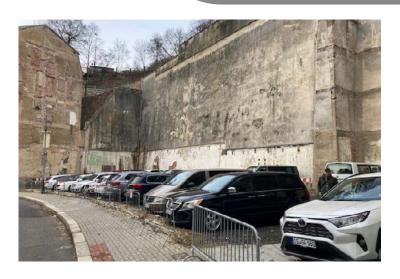

#### Parking at the Hotel Star

Our hotel has two reserved and marked parking places in the parking lot next to the Hotel Star. Parking is behind a mechanical, locked gate. The distance from our hotel is only 400 m, the parking lot is located in the direction of travel from the hotel, on the right side. Our reception will explain the arrival and the rules of operation in this parking lot and the system of opening the lock via code. To check in, come to our hotel - Vřídelní 92/21. Payment at our hotel, at the reception desk.

7 400 CZK / night

50.2284136N, 12.8796011E Google Maps

Ivana Petroviče Pavlova 28, K. Vary

6 min. / 400 m