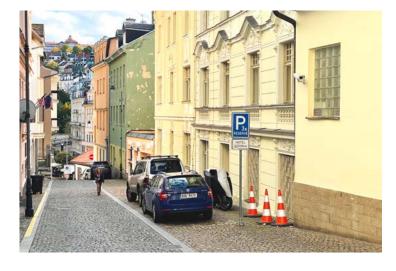

### Free parking on the street Na Vyhlídce

It is located approximately about 300 metres from hotel. All in all 7 minutes by walk. You could park your car alongside the road. Free spots are not guaranteed and not secure.

© 50.2255917N, 12.8843019E Google Maps

Ma Vyhlídce, K. Vary

7 min. / 300 m