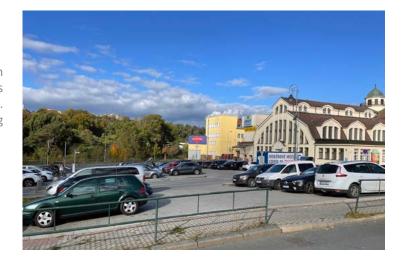

### 13 Parking of Tržnice

Charged since Monday till Friday 07:00-19:00

When you park your car there, you could travel by bus from the bus station "Tržnice" by nr. 4 or nr. 1 directly to the last bus station "Lázně III", approximately ride takes about 5 minutes. You must pay for a ticket by credit card in conctactless ticketing system in the bus or you could use an app.

1. - 5. hours - 40,- CZK / hour, from 6. hours - 300,- CZK/day

50.2313261N, 12.8693631E Google Maps

Varšavská, K. Vary

3 Min. / 225 CZK - TAXI tel: +420 730 899 889

15 Min. / 1,5 km

If you need further information, do not hesitate to contact us. We are looking forward to your visit.