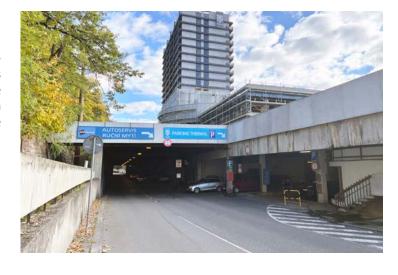

#### Parking in the hotel Thermal

The parking is located in the garrage and the outdoor of hotel Thermal. Parking is secure and the distance to ASTORIA is approximately 600 metres by walk, alongside the colonnade and river Teplá. Parking possibilities are without a reservation during the year except the International Film Festival and The New Year's stays. The capacity: 300 parking spots.

600 CZK / night

50.2288094N, 12.8764981E Google Maps

+420 359 001 111

www.thermal.cz

8 min. / 600 m