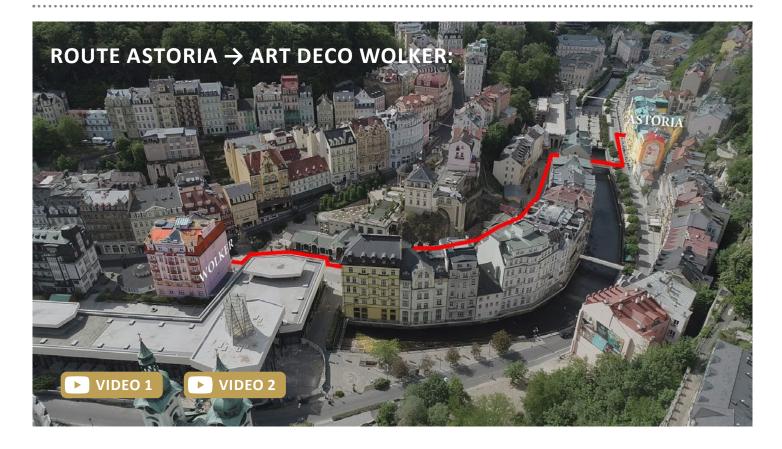

You booked a stay in our Dependance (Art Deco WOLKER). Here is the accommodation for you.

Other services including check-in and check-out are available for you in the ASTORIA Central Complex, situated 300 meters from the Dependance Art Deco WOLKER. The ASTORIA Central Complex is a just 5-minute walk away.

## WOLKER GUIDE

Move to the booked Dependance Art Deco WOLKER

Tržiště 35/19, 360 01 Karlovy Vary

**Google Maps Google Maps** 

300 m

Breakfast included in the price – at the ASTORIA **Central Complex** 

O Vřídelní 92/21, 360 01 Karlovy Vary